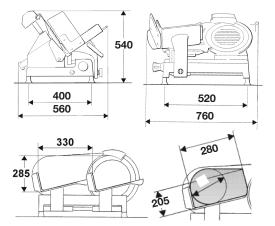

## **SPECIFICATIONS**

| Blade (mm)                           | 350          |
|--------------------------------------|--------------|
| Blade RPM                            | 200          |
| 240V single phase motor, 50Hz, 300W, |              |
| Operating Temp Range                 | +5°C - +40°C |
| Net weight (kg)                      | 37           |
| Slice Capacity                       |              |
| Round cut (mm)                       | 250          |
| Rectangular cut (mm)                 | 205x280      |
| Max. Slice thickness (mm)            | 21           |
| IP Rating                            | 65           |