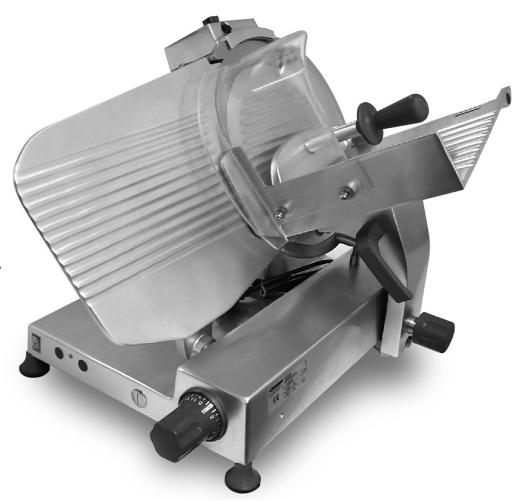

The Brice A35FG manual slicer is a gear-driven, heavy duty powerhouse that takes the hard work out of slicing. An ideal slicer for restaurants, caterers, medium/large kitchens and delicatessens.

- Gear Drive
   Direct drive very powerful heavy duty slicer.
- Fan-Cooled Motor
   High performance motor
   that increases efficiency
   and reduces wear and tear.
- Low Voltage Switches
   Safe for operator, reduced voltage switching (24 volts).
- Large Cutting Capacity
   Slices Champagne ham, soccerball ham, roasts and silverside.

**C€** Approved

The Model A35FG Gear-driven food slicer has been designed for those who require precision slicing.

The large dimensions of the receiving plate permit complete freedom in slice accumulation. Along with the model's other features, this makes these machines some of the most functional on the market.

- Manufactured in anodised aluminium to resist the corrosive effects of salts and acids;
- Constructed for easy and friendly cleaning;
- Micrometric adjusting knob allows for cutting of slices up to 21mm;
- Self contained inbuilt and shielded sharpening device;
- Forced ventilation to motor;
- · Gear driven blade;
- Fully CE Approved.