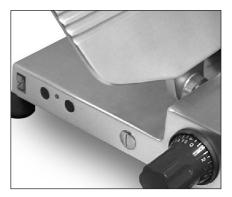

Stylish, low-voltage switches are rated to IP65 for maximum user safety.

The large-capacity meat table is fully guarded, and features an easy-slide action that reduces operator effort.

Proudly Sold & Serviced By: